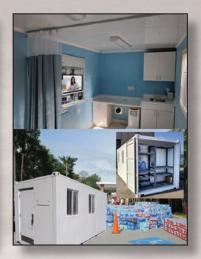

### **HEALTHCARE SOLUTIONS**

GEM 360 designs and builds mobile health clinics that utilize the latest in telemedicine technology. These custom-built units can function off-grid, are highly secure, and can be used for disaster relief and emergency response efforts.

- Rapidly Deployable
- Purpose-Built Solution
- Mobile with Quick Set Up
- Providing Disaster Relief