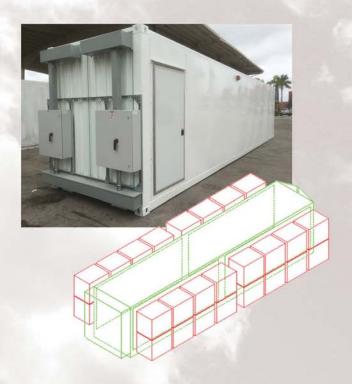

## **CONTAINERIZED BATTERY ENERGY STORAGE SYSTEMS (CBESS)**

Containers Can Be Outfitted With Optional DC & DC to AC Mgmt. Equipment

GEM 360 specializes in high access/high payload ISO shipping containers, high voltage/high amperage DC controls & combiners, and specialized, high performance cooling solutions for the most demanding of stored energy systems. We can also offer products in life safety, fire detection & suppression, racking, and electrical support products such as battery management systems (BMS), inverters/convertor technology, transformers, and auxiliary electrical.

## **CONTAINERIZED BATTERY ENERGY STORAGE SYSTEMS (CBESS)**

20GP 65KW Flow Battery

40HC 800KW/524KWH Lithium-Ion Battery

40HC 1MW Lead Acid Battery

40HC 500KW Lead Acid Battery

GEM 360 is a supplier of commercial and industrial equipment. Some of our key capabilities are knowledge, expertise, and experience in modifying shipping containers to meet almost any requirement. We have the facility, equipment, design, and engineering to bring your vision to life. Our employees are experienced in building the most complex and challenging modifications to meet our client's needs. The design and engineering we bring to a project are hard to match anywhere in the industry.