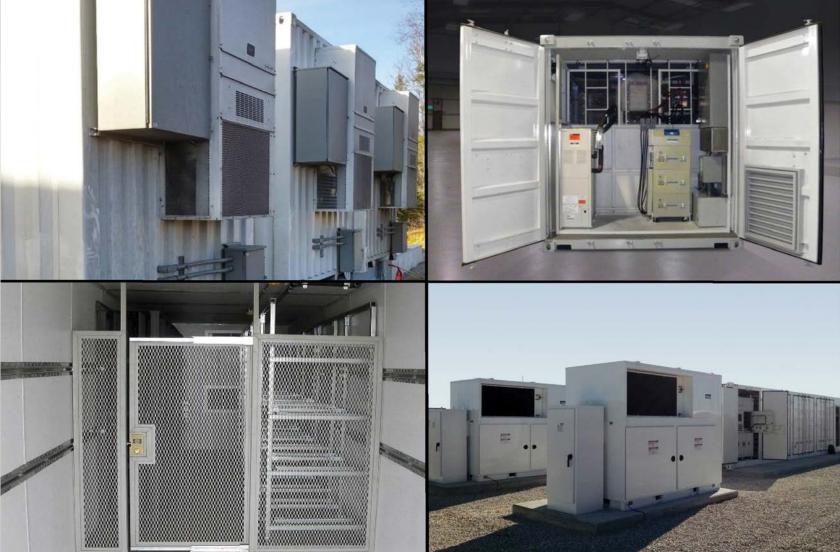

## **CONTAINERIZED BATTERY ENERGY STORAGE SYSTEMS (CBESS)**

Containers Can Be Outfitted With Optional DC & DC to AC Mgmt. Equipment

GEM 360 specializes in high access/high payload ISO shipping containers, high voltage/high amperage DC controls & combiners, and specialized, high performance cooling solutions for the most demanding of stored energy systems. We can also offer products in life safety, fire detection & suppression, racking, and electrical support products such as battery management systems (BMS), inverters/convertor technology, transformers, and auxiliary electrical.

## **CONTAINERIZED BATTERY ENERGY STORAGE SYSTEMS (CBESS)**

20GP 65KW Flow Battery

40HC 800KW/524KWH Lithium-Ion Battery

40HC 1MW Lead Acid Battery

40HC 500KW Lead Acid Battery

GEM 360 is a supplier of commercial and industrial equipment. Some of our key capabilities are knowledge, expertise, and experience in modifying shipping containers to meet almost any requirement. We have the facility, equipment, design, and engineering to bring your vision to life. Our employees are experienced in building the most complex and challenging modifications to meet our client's needs. The design and engineering we bring to a project are hard to match anywhere in the industry.