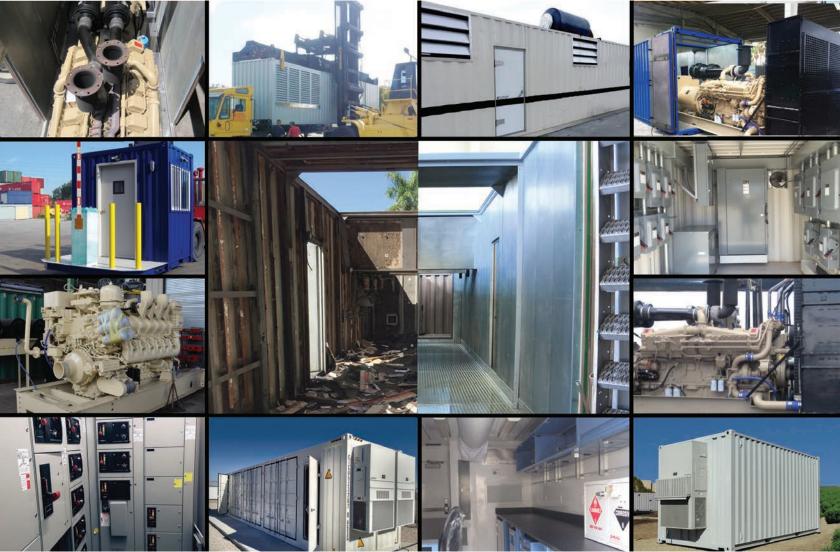

GEM 360's product lines include standard and custom ISO containers and enclosures. Typical product applications include:

- Power Generation
- Energy Storage
- Power Distribution
- Water Treatment

GEM 360 is both strategically and operationally aligned with partners to provide services and custom products that are unmatched. GEM 360 current generator and services include:

- Generator Rentals
- Service
- Backup Power
- Portable Power Generation
- Remote Monitoring

GEM 360's product lines include standard and custom ISO containers and trailers. This equipment provides a platform for customizable housings for enclosing Power Generation processes.

- Genset Packaging
- Equipment Reconditioning
- Engine/Generator Controls
- Power Distribution
- Genset Load Testing

## **POWER DISTRIBUTION**

Climate controlled power equipment centers are manufactured in a wide range of configurations.

Equipment can be installed in our custom built enclosures, shipping containers or semi trailers.

- Purpose-built housing
- Custom paint colors & branding
- HVAC & climate control
- Fire suppression
- Available 150 mph wind load
- NEMA 4 Rated