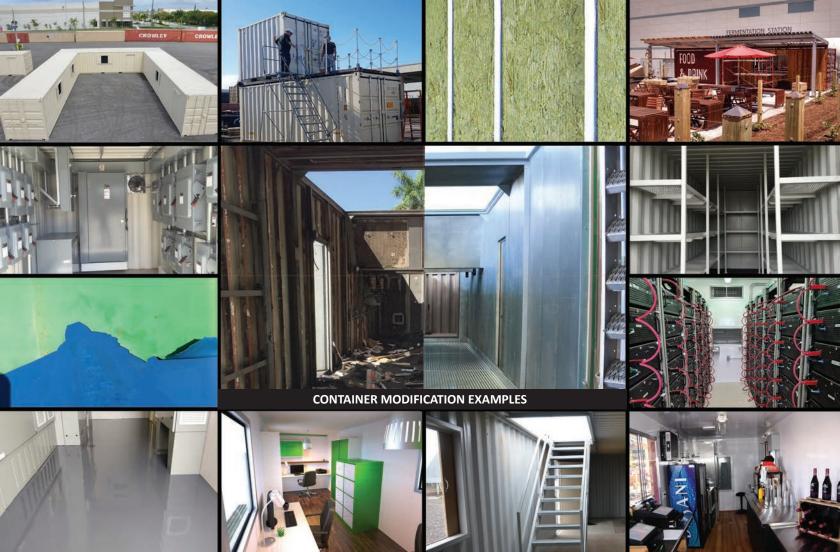

## SHIPPING CONTAINER MODIFICATIONS

**CUTTING, STAIRS, FRAMING & STACKING** 

**CUSTOMIZED EXTERIORS** 

MULTIPLE OPTIONS FOR DOORS

FINISHED INTERIOR EXAMPLES

**INTERIOR WALLS & MATERIAL EXAMPLES** 

INTERIOR FLOOR OPTIONS

**ENGINEERING & ELECTRICAL INSTALLATION** 

**INSULATION CHOICES** 

**CUSTOMIZED SHELVING OPTIONS** 

**HVAC & CLIMATE CONTROL** 

SURFACE PREPARATION & PAINT

**GRAPHICS & BRANDING** 

Visit us on the Internet: